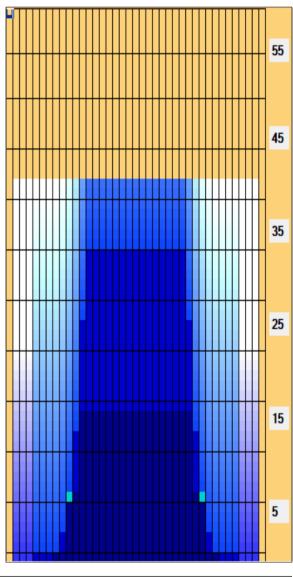

## 勝田パークボウル 2025.5.6月

Oil Pattern Distance: 42 Feet Reverse Brush Drop: 42 Feet Oil Per Board: 50 uL **Forward Oil Total:** 11.3 mL 9.7 mL **Reverse Oil Total: Volume Oil Total:** 21 mL Forward Boards Crossed: 226 Boards Reverse Boards Crossed: 194 Boards 420 Boards **Total Boards Crossed:** 