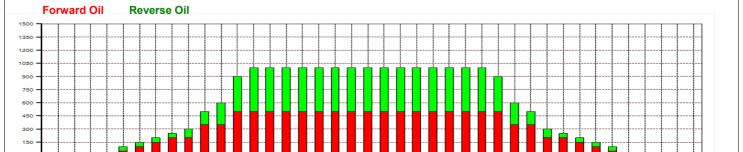

## 勝田パークボウル 2025.5.6月

Oil Pattern Distance: 42 Feet Reverse Brush Drop: 42 Feet Oil Per Board: 50 uL **Forward Oil Total:** 11.3 mL 9.7 mL **Reverse Oil Total: Volume Oil Total:** 21 mL Forward Boards Crossed: 226 Boards Reverse Boards Crossed: 194 Boards 420 Boards **Total Boards Crossed:** 

7 8 2L 9R

5R

2R

| Conditioner:<br>Type In or Select<br>One  |
|-------------------------------------------|
| TransferType:<br>Type In or Select<br>One |

Reverse Combined Buff

Forward

| Item<br>Description     | 3L-7L:18L-18R<br>Outside Track:Middle | 8L-12L:18L-18R<br>Middle Track:Middle | 13L-17L:18L-18R<br>Inside Track:Middle | 18L-18R:17R-13R<br>Mlddle: Inside Track | 18L-18R:12R-8R<br>Middle:Middle Track | 18L-18R:7R-3R<br>Middle:Outside Track |  |
|-------------------------|---------------------------------------|---------------------------------------|----------------------------------------|-----------------------------------------|---------------------------------------|---------------------------------------|--|
| Track Zone Ratio        | 11.11                                 | 1.96                                  | 1                                      | 1                                       | 1.96                                  | 11.11                                 |  |
| Forward Oil Reverse Oil |                                       |                                       |                                        |                                         |                                       |                                       |  |