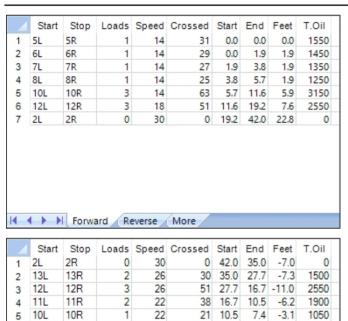

## 勝田パークボウル 2025.5.6月

Oil Pattern Distance: 42 Feet Reverse Brush Drop: 42 Feet Oil Per Board: 50 uL **Forward Oil Total:** 11.3 mL 9.7 mL **Reverse Oil Total: Volume Oil Total:** 21 mL Forward Boards Crossed: 226 Boards Reverse Boards Crossed: 194 Boards 420 Boards **Total Boards Crossed:** 

18

18

14

0

7.4

31 4.9

23

4.9 -2.5

2.4 -2.5

0 2.4 0.0 -2.4

1150

1550

0

9L

5L

6

7 8 2L 9R

5R

2R

| Conditioner:<br>Type In or Select<br>One  |
|-------------------------------------------|
| TransferType:<br>Type In or Select<br>One |

Reverse Combined Buff

Forward

| Item<br>Description     | 3L-7L:18L-18R<br>Outside Track:Middle | 8L-12L:18L-18R<br>Middle Track:Middle | 13L-17L:18L-18R<br>Inside Track:Middle | 18L-18R:17R-13R<br>Mlddle: Inside Track | 18L-18R:12R-8R<br>Middle:Middle Track | 18L-18R:7R-3R<br>Middle:Outside Track |  |
|-------------------------|---------------------------------------|---------------------------------------|----------------------------------------|-----------------------------------------|---------------------------------------|---------------------------------------|--|
| Track Zone Ratio        | 11.11                                 | 1.96                                  | 1                                      | 1                                       | 1.96                                  | 11.11                                 |  |
| Forward Oil Reverse Oil |                                       |                                       |                                        |                                         |                                       |                                       |  |