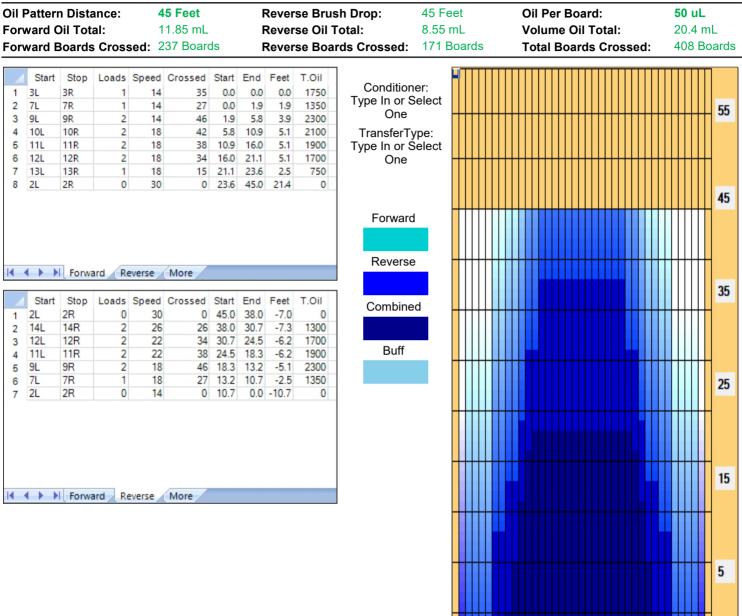

## 勝田パークボウル2025年7月◆8月

| Item<br>Description | 3L-7L:18L-18R<br>Outside Track:Middle | 8L-12L:18L-18R<br>Middle Track:Middle | 13L-17L:18L-18R<br>Inside Track:Middle | 18L-18R:17R-13R<br>Middle: Inside Track | 18L-18R:12R-8R<br>Middle:Middle Track | 18L-18R:7R-3R<br>Middle:Outside Track |
|---------------------|---------------------------------------|---------------------------------------|----------------------------------------|-----------------------------------------|---------------------------------------|---------------------------------------|
| Track Zone Ratio    | 14.29                                 | 2.04                                  | 1.02                                   | 1.02                                    | 2.04                                  | 14.29                                 |
| Forward C           | I Reverse Oil                         |                                       |                                        |                                         |                                       |                                       |
| 1350                |                                       |                                       |                                        |                                         |                                       | Ţ                                     |
| 1200                |                                       |                                       |                                        |                                         |                                       | +                                     |
| 1050                |                                       |                                       |                                        |                                         |                                       | ++++                                  |
| 900                 |                                       |                                       |                                        |                                         |                                       |                                       |
| 600                 |                                       |                                       |                                        | ┛╌┛╌┛╌┛╌┛╌╈                             |                                       | ····                                  |
| 450                 |                                       | ╷╶┋┙╴┫╴┫╴┫╶┨╴                         | ▋੶₿੶₿੶₿੶₿੶₿                            |                                         |                                       | +++                                   |
| 300                 |                                       |                                       |                                        |                                         |                                       | +++                                   |
| 150                 |                                       |                                       |                                        |                                         |                                       |                                       |